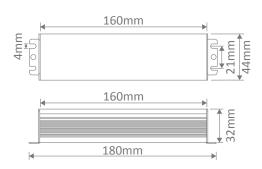

## Specification Features

| Input Voltage (AC):  | 200-260V 50/60Hz                                         |
|----------------------|----------------------------------------------------------|
| Output Voltage (DC): | 12V DC                                                   |
| Output Wattage (W):  | 6 - 60W                                                  |
| Flex and Plug:       | Yes                                                      |
| IP rating (IP):      | 67                                                       |
| Dimensions:          | (L) 160mm x (W) 44mm x (H) 32mm                          |
| Warranty:            | 3 Year Replacement                                       |
| Wiring:              | Wire in Parallel                                         |
| Protection:          | Short Circuit, Over Voltage, Over Temperature & Overload |