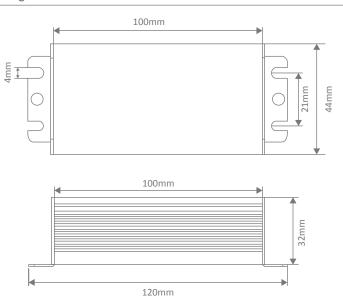

## Specification Features

| Input Voltage (AC):  | 200-260V 50/60Hz                                         |
|----------------------|----------------------------------------------------------|
| Output Voltage (DC): | 12V DC                                                   |
| Output Wattage (W):  | 3 - 30W                                                  |
| Flex and Plug:       | Yes                                                      |
| IP Rating (IP):      | 67                                                       |
| Dimensions:          | (L) 120mm x (W) 44mm x (H) 32mm                          |
| Warranty:            | 3 Year Replacement                                       |
| Wiring:              | Wire in Parallel                                         |
| Protection:          | Short Circuit, Over Voltage, Over Temperature & Overload |