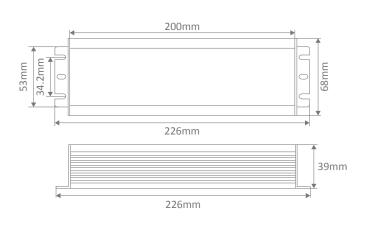

# WP12-150 Constant Voltage LED Driver

#### Description

150W 12V DC Weatherproof Constant Voltage LED Driver for use on LED strip lighting, garden lights, inground uplighters and much more. Complete with flex and plug. Backed by a 3 Year replacement Warranty.

### Specification Features

| Input Voltage (AC):  | 200-260V 50/60Hz                                         |
|----------------------|----------------------------------------------------------|
| Output Voltage (DC): | 12V DC                                                   |
| Output Wattage (W):  | 15 - 150W                                                |
| Flex and Plug:       | Yes                                                      |
| IP Rating (IP):      | 67                                                       |
| Dimensions:          | (L) 200mm x (W) 68mm x (H) 39mm                          |
| Warranty:            | 3 Year Replacement                                       |
| Wiring:              | Wire in Parallel                                         |
| Protection:          | Short Circuit, Over Voltage, Over Temperature & Overload |

| Item No.     | Variant |
|--------------|---------|
| DRIVER-WP12V | 20204   |