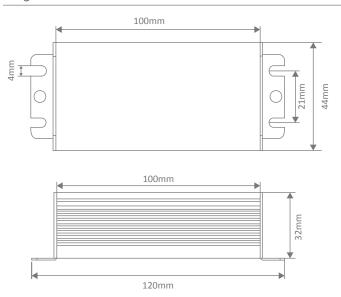

## Specification Features

| Input Voltage (AC):  | 200-260V 50/60Hz                                         |
|----------------------|----------------------------------------------------------|
| Output Voltage (DC): | 12V DC                                                   |
| Output Wattage (W):  | 3 - 30W                                                  |
| Flex and Plug:       | Yes                                                      |
| IP Rating (IP):      | 67                                                       |
| Dimensions:          | (L) 120mm x (W) 44mm x (H) 32mm                          |
| Warranty:            | 3 Year Replacement                                       |
| Wiring:              | Wire in Parallel                                         |
| Protection:          | Short Circuit, Over Voltage, Over Temperature & Overload |