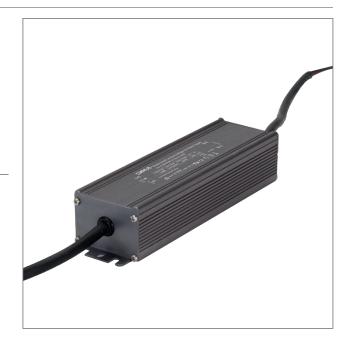

# WP12-30 Constant Voltage LED Driver

#### Description

30W 12V DC Weatherproof Constant Voltage LED Driver for use on LED strip lighting, garden lights, inground uplighters and much more. Complete with flex and plug. Backed by a 3 Year replacement Warranty.