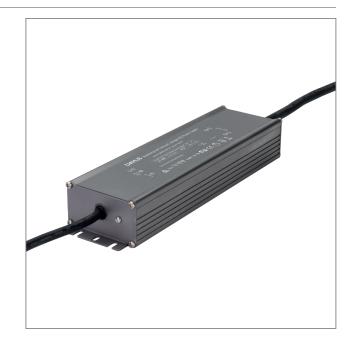

# WP12-150 Constant Voltage LED Driver

#### Description

150W 12V DC Weatherproof Constant Voltage LED Driver for use on LED strip lighting, garden lights, inground uplighters and much more. Complete with flex and plug. Backed by a 3 Year replacement Warranty.

### Specification Features

| Input Voltage (AC):  | 200-260V 50/60Hz                                         |
|----------------------|----------------------------------------------------------|
| Output Voltage (DC): | 12V DC                                                   |
| Output Wattage (W):  | 15 - 150W                                                |
| Flex and Plug:       | Yes                                                      |
| IP Rating (IP):      | 67                                                       |
| Dimensions:          | (L) 200mm x (W) 68mm x (H) 39mm                          |
| Warranty:            | 3 Year Replacement                                       |
| Wiring:              | Wire in Parallel                                         |
| Protection:          | Short Circuit, Over Voltage, Over Temperature & Overload |