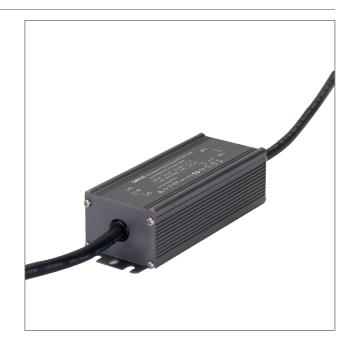

# WP12-30 Constant Voltage LED Driver

#### Description

30W 12V DC Weatherproof Constant Voltage LED Driver for use on LED strip lighting, garden lights, inground uplighters and much more. Complete with flex and plug. Backed by a 3 Year replacement Warranty.

## Specification Features

| Input Voltage (AC):  | 200-260V 50/60Hz                                         |
|----------------------|----------------------------------------------------------|
| Output Voltage (DC): | 12V DC                                                   |
| Output Wattage (W):  | 3 - 30W                                                  |
| Flex and Plug:       | Yes                                                      |
| IP Rating (IP):      | 67                                                       |
| Dimensions:          | (L) 120mm x (W) 44mm x (H) 32mm                          |
| Warranty:            | 3 Year Replacement                                       |
| Wiring:              | Wire in Parallel                                         |
| Protection:          | Short Circuit, Over Voltage, Over Temperature & Overload |