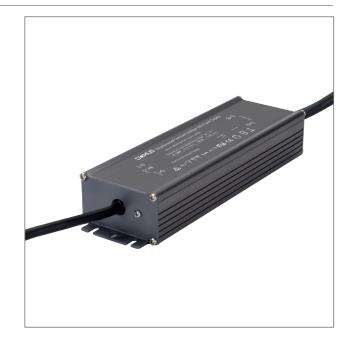

# WP12-60 Constant Voltage LED Driver

#### Description

60W 12V DC Weatherproof Constant Voltage LED Driver for use on LED strip lighting, garden lights, inground uplighters and much more. Complete with flex and plug. Backed by a 3 Year replacement Warranty.