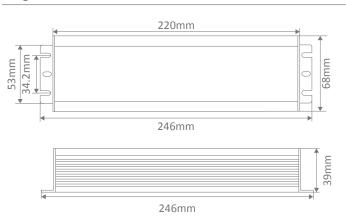

### Specification Features

| Input Voltage (AC):  | 200-260V 50/60Hz                                         |
|----------------------|----------------------------------------------------------|
| Output Voltage (DC): | 12V DC                                                   |
| Output Wattage (W):  | 25 - 250W                                                |
| Flex and Plug:       | Yes                                                      |
| IP Rating (IP):      | 67                                                       |
| Dimensions:          | (L) 220mm × (W) 68mm × (H) 39mm                          |
| Warranty:            | 3 Year Replacement                                       |
| Wiring:              | Wire in Parallel                                         |
| Protection:          | Short Circuit, Over Voltage, Over Temperature & Overload |