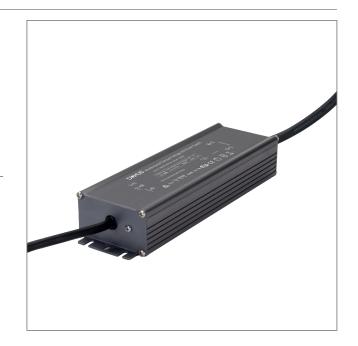

# WP12-100 Constant Voltage LED Driver

#### Description

100W 12V DC Weatherproof Constant Voltage LED Driver for use on LED strip lighting, garden lights, inground uplighters and much more. Complete with flex and plug. Backed by a 3 Year replacement Warranty.

| Speci | fication | Features   |
|-------|----------|------------|
| opeer | reacon   | i catal co |

| Input Voltage (AC):  | 200-260V 50/60Hz                                         |
|----------------------|----------------------------------------------------------|
| Output Voltage (DC): | 12V DC                                                   |
| Output Wattage (W):  | 10 - 100W                                                |
| Flex and Plug:       | Yes                                                      |
| LED Indicator:       | No                                                       |
| IP Rating (IP):      | 67                                                       |
| Dimensions:          | (L) 180mm x (W) 68mm x (H) 39mm                          |
| Warranty:            | 3 Year Replacement                                       |
| Wiring:              | Wire in Parallel                                         |
| Protection:          | Short Circuit, Over Voltage, Over Temperature & Overload |