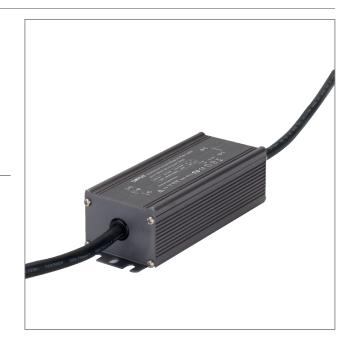

# WP12-30 Constant Voltage LED Driver

#### Description

30W 12V DC Weatherproof Constant Voltage LED Driver for use on LED strip lighting, garden lights, inground uplighters and much more. Complete with flex and plug. Backed by a 3 Year replacement Warranty.

## Specification Features

| Input Voltage (AC):  | 200-260V 50/60Hz                                         |
|----------------------|----------------------------------------------------------|
| Output Voltage (DC): | 12V DC                                                   |
| Output Wattage (W):  | 3 - 30W                                                  |
| Flex and Plug:       | Yes                                                      |
| IP Rating (IP):      | 67                                                       |
| Dimensions:          | (L) 120mm x (W) 44mm x (H) 32mm                          |
| Warranty:            | 3 Year Replacement                                       |
| Wiring:              | Wire in Parallel                                         |
| Protection:          | Short Circuit, Over Voltage, Over Temperature & Overload |