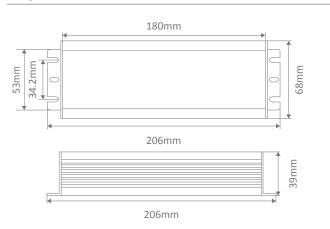

# WP12-100 Constant Voltage LED Driver

#### Description

100W 12V DC Weatherproof Constant Voltage LED Driver for use on LED strip lighting, garden lights, inground uplighters and much more. Complete with flex and plug. Backed by a 3 Year replacement Warranty.

| Speci | fication | Features   |
|-------|----------|------------|
| opeer | reacon   | i catal co |

| Input Voltage (AC):  | 200-260V 50/60Hz                                         |
|----------------------|----------------------------------------------------------|
| Output Voltage (DC): | 12V DC                                                   |
| Output Wattage (W):  | 10 - 100W                                                |
| Flex and Plug:       | Yes                                                      |
| LED Indicator:       | No                                                       |
| IP Rating (IP):      | 67                                                       |
| Dimensions:          | (L) 180mm x (W) 68mm x (H) 39mm                          |
| Warranty:            | 3 Year Replacement                                       |
| Wiring:              | Wire in Parallel                                         |
| Protection:          | Short Circuit, Over Voltage, Over Temperature & Overload |

Rat/

67

LED

3yr

**12V** 

| Item No.     | Variant |
|--------------|---------|
| DRIVER-WP12V | 20203   |